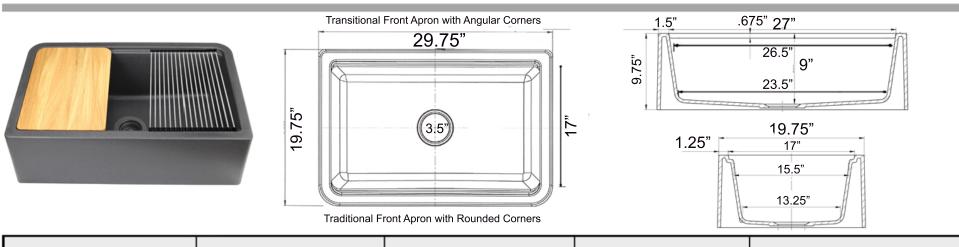

## MODEL: PR3020-APS-BL

| Overall Dimensions      | Interior Bowl Opening                     | Apron Height | Bowl Depth | Drain Dimensions      |
|-------------------------|-------------------------------------------|--------------|------------|-----------------------|
| 29.75" x 19.75" x 9.75" | 27" x 17" top edge<br>26.5" x 15.5" basin | 9.75"        | 9"         | 3.5" - drain included |