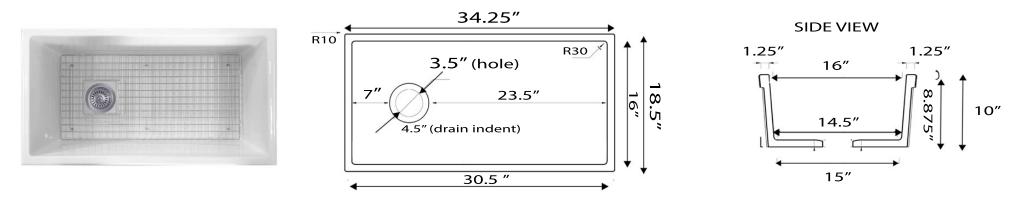

## MODEL: Wellfleet-3419W

| Overall Dimensions  | Interior Bowl              | Exterior Height | Bowl Depth | Drain Dimensions |
|---------------------|----------------------------|-----------------|------------|------------------|
| 34.25″ x 18.5" x10″ | 30.5" x 16"<br>Top of bowl | 10″             | 8.875″     | 3.5" Opening     |