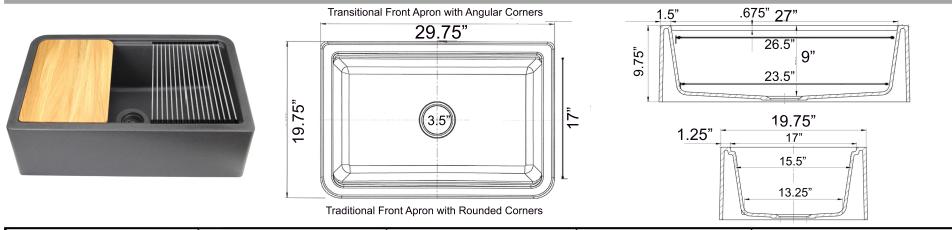

## **Rockport Collection**

Premium Granite Composite Farmhouse Apron Sink Workstation with included Cutting Board/Drain/Flange/Roll up Mat

MODEL:

PR3020-APS-BL

| Overall Dimensions      | Interior Bowl Opening                     | Apron Height | Bowl Depth | Drain Dimensions      |
|-------------------------|-------------------------------------------|--------------|------------|-----------------------|
| 29.75" x 19.75" x 9.75" | 27" x 17" top edge<br>26.5" x 15.5" basin | 9.75"        | 9"         | 3.5" - drain included |